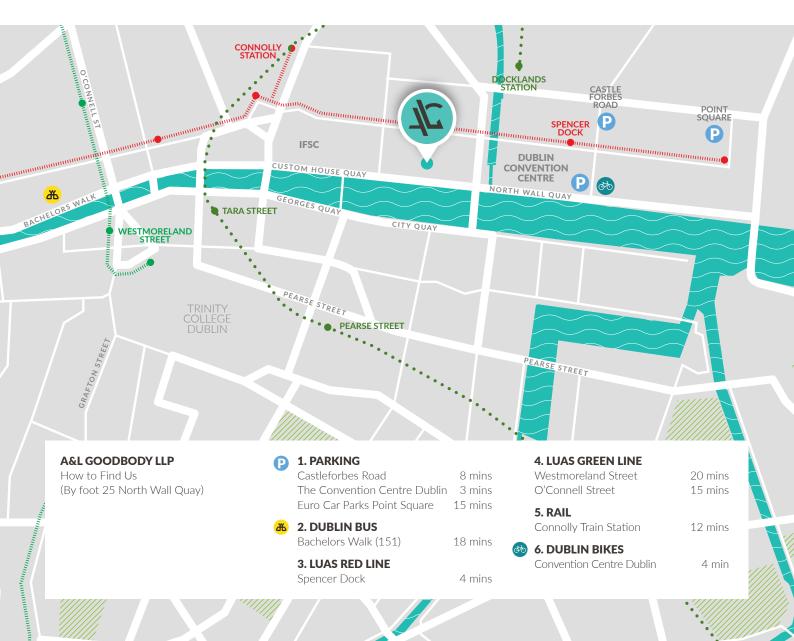

## How to Find Us: 25 North Wall Quay, Dublin 1, D01 H104

### BY LUAS

If travelling by Luas, please take the red line. The nearest stop to our office is the 'Spencer Dock' stop on Mayor Street Upper. Cross to Excise Walk (between the college and the AIB bank) walk towards the river and turn left onto North Wall Quay. ALG is the second building on the left.

### BY TAXI

There is a convenient drop-off point on North Wall Quay, directly outside 25 North Wall Quay. The building is situated between the Spencer Hotel and the Samuel Beckett bridge, making it easily identifiable for taxi drivers.

#### Driving from the City Centre (towards the 3 Arena)

Proceed along North Wall Quay, passing Citi Bank and the Spencer Hotel, 25 North Wall Quay is just before you reach the Samuel Beckett bridge.

### Driving towards the City Centre

Proceed along North Wall Quay, passing the Central Bank and the Convention Centre, 25 North Wall Quay is on the right just after Samuel Beckett bridge.

#### WALKING

If approaching from Castle Forbes Road or the 3 Arena, join Mayor Street Upper and continue towards North Wall Quay. Turn left onto New Wapping St and take a right North Wall Quay; 25 North Wall Quay is located after the Convention Centre and before you reach the Spencer hotel.