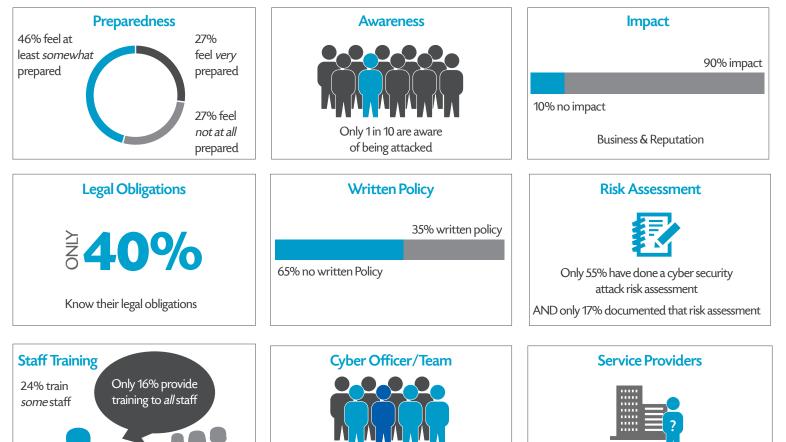

Almost 50% do not have a

Cyber Officer/Team

Less than 50% know their service providers' cyber security policies

60% provide no training